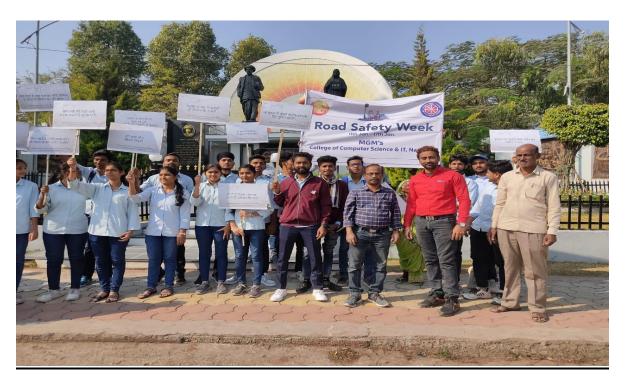

# **Notice**

All the students of College of Computer Science & IT, are hereby informed that our college NSS unit organizing "Road Safety week", From 11 January2023 To 17 January2023 at the college and at different traffic locations in the city.

#### Road Safety Week Report 2022-2023

NSS unit of MGM College of CS & IT, Nanded, organized a Road Safety week, from 11 January2023 To 17 January2023 at the college and at different traffic locations in the city.

To make the people aware about traffic rules and road safety students of our institution performs STREET PLAY at various busy locations in the Nanded city which are Vazirabad Chowk, ITI Chowk, Degloor Naka on 11 January 2023.

#### **Photographs**

NSS Team and Students at different traffic locations in the city on the occasion of Road Safety week, from 11 January2023 to 17 January2023

NSS team on Road Safety week, from 11 January2023 to 17 January2023