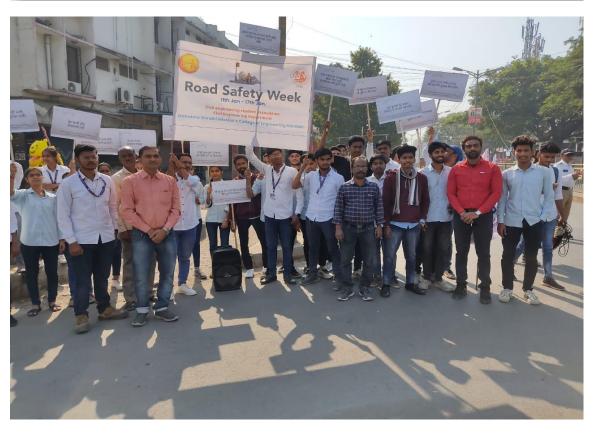

# **Notice**

All the students of College of Computer Science & IT, are hereby informed that our college NSS unit organizing "Road Safety week", From 11 January2023 To 17 January2023 at the college and at different traffic locations in the city.

#### Road Safety Week Report 2022-2023

NSS unit of MGM College of CS & IT, Nanded, organized a Road Safety week, from 11 January2023 To 17 January2023 at the college and at different traffic locations in the city.

To make the people aware about traffic rules and road safety students of our institution performs STREET PLAY at various busy locations in the Nanded city which are Vazirabad Chowk, ITI Chowk, Degloor Naka on 11 January 2023.

To make the students of our college aware about traffic rules and road safety, STREET PLAY is oraginzed at college campus on 12 January 2023.

Hello Nanded Page No. 1 Jan 14, 2023 Powered by: erelego.com

Road Safety week, from 11 January 2023 to 17 January 2023