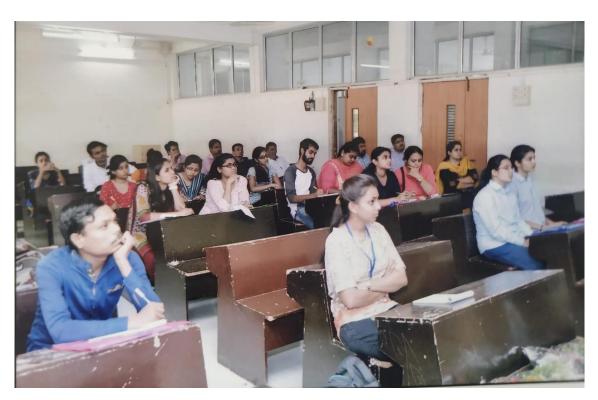

#### Positive Psychology and Stress Management Report-2022

One day Positive Psychology and Stress Management session was organized on 19 November 2022 by Department of Computer Science & IT, Nanded for B.Sc.(CS),BCA, B.Sc.(BT)B.Sc.(BI),M.Sc.(SE),M.Sc.(BT),M.Sc.(BI)

The resource person for the Positive Psychology Stress Management Session was Dr.Rameshwar Bole. Prof. Kotgire S.L (Principal) welcomed and gave a brief introduction of the resource person.

A one day workshop was conducted on 19th November 2022 'Positive Psychology and Stress management'. This workshop was organized specially for the students of CS and IT. The details of workshop are as given below. Physical comforts are increasing day by day but at the cost of increase in mental stress.

#### **Photographs**

Expert Dr.Rameshwar Bole guiding to students on Positive Psychology and Stress Management dated 19th November 2022

Prof. Kotgire S.L (Principal) addressing to students dated 19th November 2022