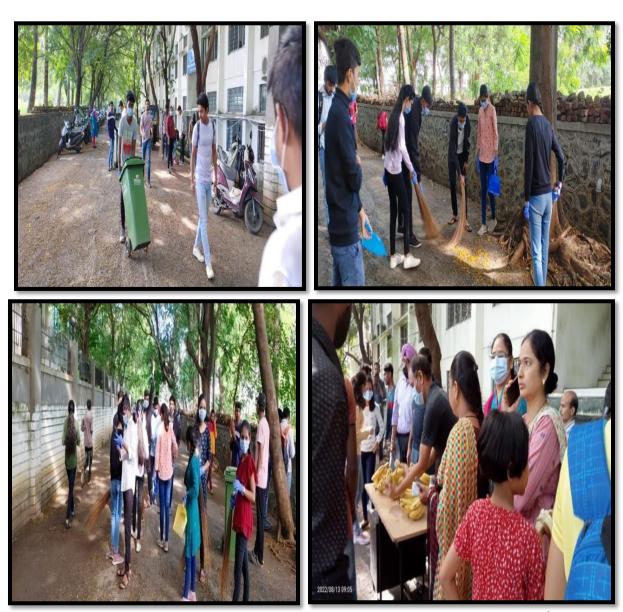

#### **Cleanliness Drive Report-2022**

With reference to the circular(NSS/2022-23/84) dated 30/07/2022 NSS unit of MGM college of CS & IT Nanded organized Cleanliness Drive on 13 August 2022 for B.Sc.(CS),BCA, B.Sc.(BT),B.Sc.(BI),M.Sc.(SE),M.Sc.(BT),M.Sc.(BI) under Swachh Bharat Swasth Bharat Abhiyaan Programme. The main purpose of this programme was to create awareness among the students regarding Cleanliness and its benefits.

Under this programme, all the students of had to participate. Even all teaching and non-teaching staff were the essential part of this drive. As a part of this Cleanliness Drive, we had to clean the whole college. The sweepers of the college had to be the observers.

Our Principal started the programme by cleaning the corners of the play ground. Then the staff and students followed suit. Some of us picked brooms and started our job. Some of the students did the dusting of the rooms.

And others went to the play ground and started picking wrappers lying scattered there. After collecting them they threw them in to the dustbins. After doing this job for two to three hours, there we gave refreshment to all in the form of bananas and tea.

Thereafter our Principal Dr.Kotgire S.L.delivered the speech telling us the importance of sanitation. He also honored the sweepers of the college for their noble job. In the end we all took oath of keeping our home, locality and city clean. It was a unique experience for all of us. We were curious to be the part of this great drive that could have transformed the face of our country for ever.

## **Photographs**

Students and Staff were participated on occasion of Cleanliness Drive Dtd- 13<sup>th</sup> Aug2022

Principal, Staff, students were present on occasion of Cleanliness Drive organized on 13 August 2022