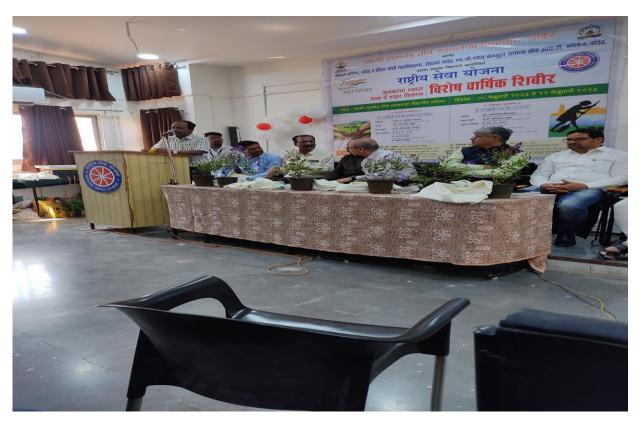

#### Special Annual NSS Camp at SRTMU Nanded Report 2023

NSS unit of MGM College of CS & IT, Nanded, organized a Special Annual NSS Camp at SRTMU Nanded. It was one week camp organized from 05 Feb 2023 to 11 Feb 2023 with a moto "Youth's aim Urban and Rural Development".

#### 2] Day2: 06 Feb 2023:

Morning Session: Morning Session on Day2 of the camp ,the Inaugural Ceremony was organized in University Campus at school of Social Sciences in the morning session at 10:00 AM. The Inaugurator for the Inaugural Ceremony was Dr. Raosaheb Shendarkar member of Shree Sharda Bhavan Education Society ,The Chair Person for the ceremony was Dr. Pravin Patil vice president of Nanded Education Society Nanded and the Chief guest was Dr. Mallikarjun Karjagi Director of NSS Unit SRTMU Nanded. Principal of People's College Dr.R.M Jadhav, Principal of Indira Gandhi College Cidco Dr. R.P. Mali and Pricipal of Mgm's College of CS&IT Nanded Dr. Shirish L. Kotgire had a special presence.

Afternoon Session: Afternoon Session was expert talk session for students . In this session Dr. Balaji Kompalwar and Dr L.P.Shinde are keynote speakers. Their topic for key note address is "youth's role in rural development" and "Abolition of Superstition" respectively. After that cultural Event was conducted for students.