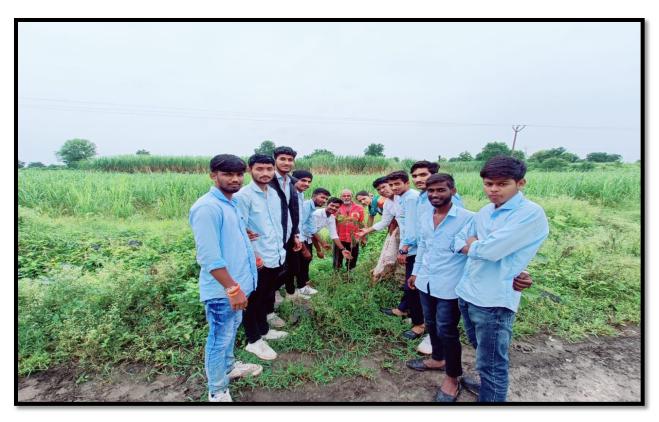

**Unnat Bharat Abhiyan activity -Tree plantation Dt.15/08/2022** 

**Unnat Bharat Abhiyan activity -Tree plantation Dt.15/08/2022** 

Unnat Bharat Abhiyan activity -Tree plantation by R. S. Belnor (Unnat Bharat Abhiyan Coordinator) Dt.15/08/2022