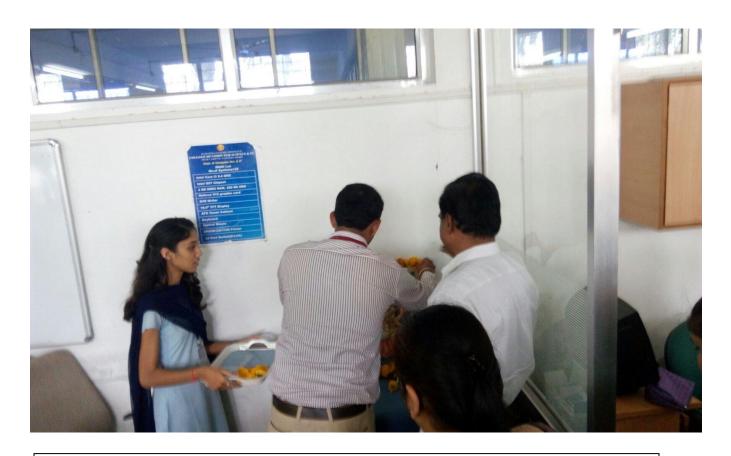

### **Photographs**

Respected Guest Collector of Nanded Dist. Mr. Abhijit Raut, guiding on Voter ID Registration Camp to students on 5 December 2022

Principal, Staff & Students were present on Voter ID Registration Camp Dt.5/12/2022