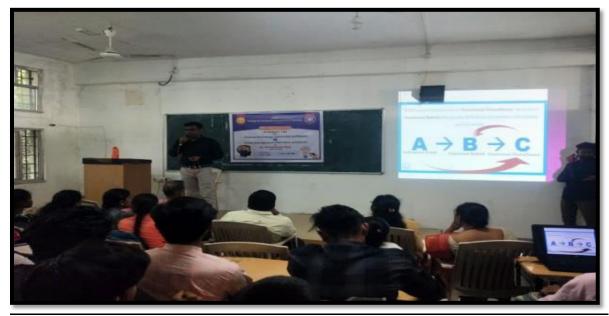

#### Positive Psychology and Stress Management Report-2022

One day Positive Psychology and Stress Management session was organized on 19 November 2022 by Department of Computer Science & IT, Nanded for B.Sc.(CS),BCA, B.Sc.(BT)B.Sc.(BI),M.Sc.(SE),M.Sc.(BT),M.Sc.(BI)

The resource person for the Positive Psychology Stress Management Session was Dr.Rameshwar Bole. Prof. Kotgire S.L (Principal) welcomed and gave a brief introduction of the resource person.

A one day workshop was conducted on 19th November 2022 'Positive Psychology and Stress management'. This workshop was organized specially for the students of CS and IT. The details of workshop are as given below. Physical comforts are increasing day by day but at the cost of increase in mental stress.

#### **Photographs**

Expert Dr.Rameshwar Bole guiding to students on Positive Psychology and Stress Management dated 19th November 2022

Prof. Kotgire S.L (Principal) addressing to students dated 19th November 2022