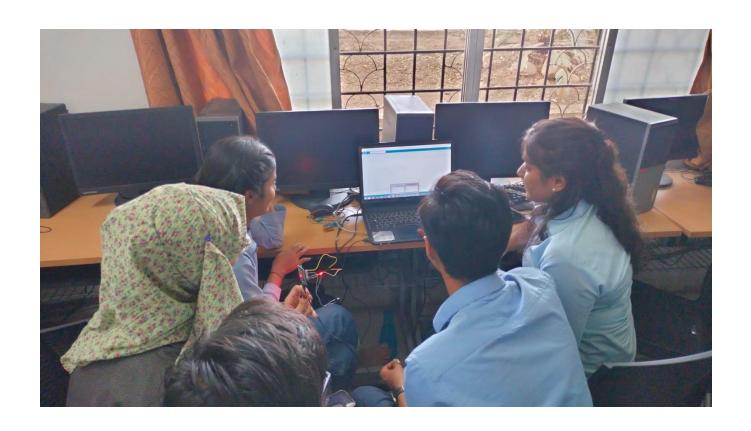

#### Positive Psychology and Stress Management Report-2022

One day Positive Psychology and Stress Management session was organized on 19 November 2022 by Department of Computer Science & IT, Nanded for B.Sc.(CS),BCA, B.Sc.(BT)B.Sc.(BI),M.Sc.(SE),M.Sc.(BT),M.Sc.(BI)

The resource person for the Positive Psychology Stress Management Session was Dr.Rameshwar Bole. Prof. Kotgire S.L (Principal) welcomed and gave a brief introduction of the resource person.

A one day workshop was conducted on 19th November 2022 'Positive Psychology and Stress management'. This workshop was organized specially for the students of CS and IT. The details of workshop are as given below. Physical comforts are increasing day by day but at the cost of increase in mental stress.