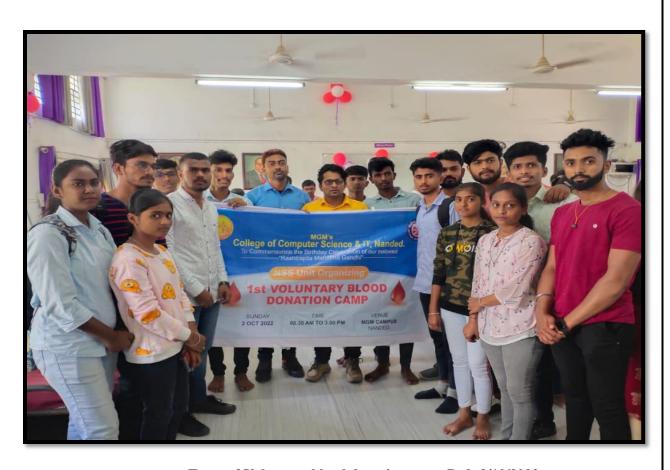

## College of Computer Science & IT, Nanded. Blood Donation Camp Report 2022

With reference to the circular (NSS/2022-23/256) dated 23/11/2022, NSS unit of MGM College of CS & IT, Nanded, organized a blood donation camp, on 2<sup>nd</sup> October 2022 at the college as per the directives of Dr.Shankarrao Chavan Govt. Medical College & Hospital, Vishnupuri-Nanded.

The camp began at 10.00 a.m. with a short inaugural function where team was given a floral welcome.

Indian Red Cross Society Blood Bank members expressed their gratitude to the NSS unit of the college for its continuous endeavor in this regard. Team stressed on the growing need of blood in the state and commended the young volunteers for their noble act.

150 volunteers came forward to donate blood during the camp which included teaching & non-teaching staff, student donors. At the end 78 units of Blood was collected. The blood donors were given lemon juice, Biscuits and tea after donating the blood in order to reenergize themselves.

## **Photographs**

Voluntary blood donation camp Dt-2/10/2022

Honarable Chairman sir, Director madam, Princiapal sir, Staff on the Occasion of Voluntary blood donation camp Dtd -2/10/2022

Team of Voluntary blood donation camp Dtd -2/10/2022