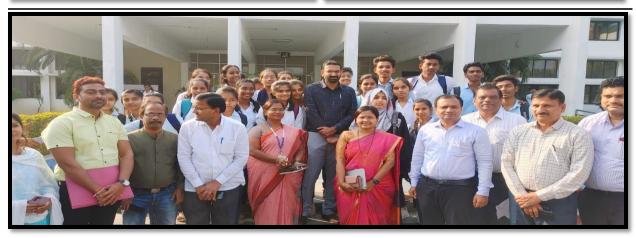

#### 2] Day2: 06 Feb 2023:

Morning Session: Morning Session on Day2 of the camp ,the Inaugural Ceremony was organized in University Campus at school of Social Sciences in the morning session at 10:00 AM. The Inaugurator for the Inaugural Ceremony was Dr. Raosaheb Shendarkar member of Shree Sharda Bhavan Education Society ,The Chair Person for the ceremony was Dr. Pravin Patil vice president of Nanded Education Society Nanded and the Chief guest was Dr. Mallikarjun Karjagi Director of NSS Unit SRTMU Nanded. Principal of People's College Dr.R.M Jadhav, Principal of Indira Gandhi College Cidco Dr. R.P. Mali and Pricipal of Mgm's College of CS&IT Nanded Dr. Shirish L. Kotgire had a special presence.

Afternoon Session: Afternoon Session was expert talk session for students . In this session Dr. Balaji Kompalwar and Dr L.P.Shinde are keynote speakers. Their topic for key note address is "youth's role in rural development" and "Abolition of Superstition" respectively. After that cultural Event was conducted for students.