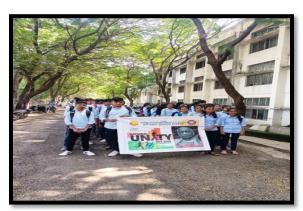

#### **Unity Run Report-2022**

NSS unit of MGM College of CS and IT -Nanded ,organized "Unity Run" on 31 October 2022 to commemorate the birth anniversary of the first Home Minister and the 'Iron Man' of India,Sardar Vallabhbhai Patel. Hundreds of students and several teaching and non-teaching staff of the College enthusiastically participated in it.

The event started at 11 AM in the College with an address by Principal, Dr. Shirish Kotgire. In short speech, Dr. Kotgire S.L. remembered Sardar Patel's legacy and commended his tenuous efforts in integrating over 565 princely states into the Union of India with his astute administrative abilities and iron will. He remarked that Sardar Vallabhbhai Patel was one of the founding fathers of India who was solely responsible for the unification of modern India that earns him the title, the 'Bismarck of India'. He reiterated that the young citizens and the staff of the college must ensure that the Unity of Nation remains intact at all cost. Furthermore, he promised that College will organize several programmes every year to mark his legacy. Later Dr. Kotgire also administrated all the participants the oath to protect the integrity of India.