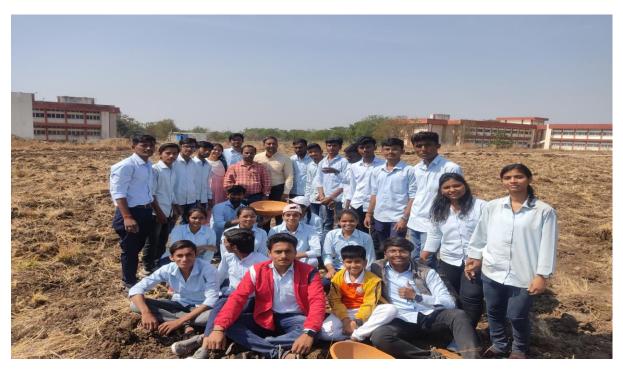

## <u>Unnat Bharat Abhiyan</u> <u>Plan of Action Of Tree Plantation Level for Participating Institutions (PIs)</u>

| Reporting Period(Month & Year) | August 2022 |
|--------------------------------|-------------|
|                                |             |

### A: PROGRAM ORGANIZED IN VILLAGES

| SN. | Name of Activity | Date       |
|-----|------------------|------------|
| 1   | Tree Plantation  | 15/08/2022 |

## B: PLAN OF ACTION FOR VILLAGE DEVELOPMENT (GRAM SABHA)

| S<br>N. | Name of village | Major issues identified in village | Action plan taken                                                            |
|---------|-----------------|------------------------------------|------------------------------------------------------------------------------|
| 1       | Daryapur        | More tree plantation require       | Students from our institute had planted number of trees for daryapur village |
| 2       | Wanegaon        | More tree plantation require       | Students from our institute had planted number of trees for Wanegaon village |

**Unnat Bharat Abhiyan activity -Tree plantation Dt.15/08/2022** 

**Unnat Bharat Abhiyan activity -Tree plantation Dt.15/08/2022** 

Unnat Bharat Abhiyan activity -Tree plantation by R. S. Belnor (Unnat Bharat Abhiyan Coordinator) Dt.15/08/2022