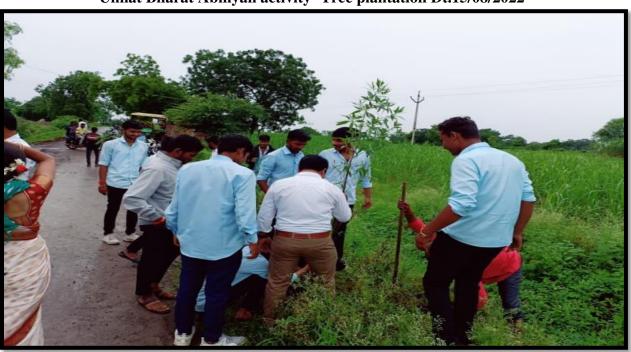

**Unnat Bharat Abhiyan activity -Tree plantation Dt.15/08/2022** 

**Unnat Bharat Abhiyan activity -Tree plantation Dt.15/08/2022** 

Unnat Bharat Abhiyan activity -Tree plantation by R. S. Belnor (Unnat Bharat Abhiyan Coordinator) Dt.15/08/2022