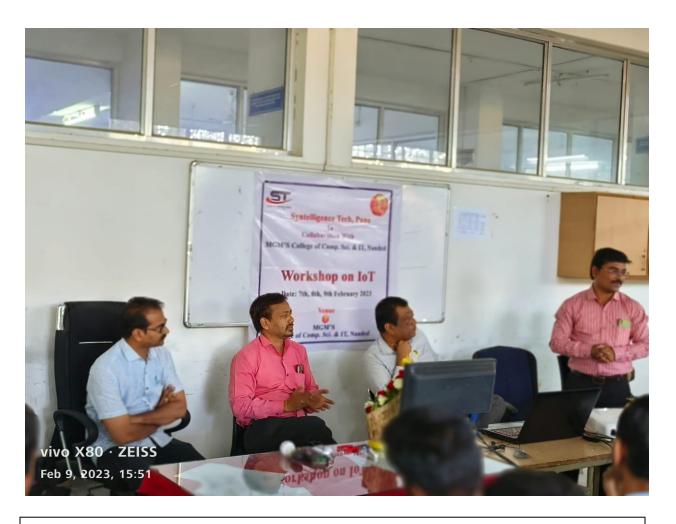

# **Notice**

All the students of College of Computer Science & IT, are hereby informed that our college NSS unit organizing "Road Safety week", From 11 January2023 To 17 January2023 at the college and at different traffic locations in the city.

Those who are interested, register their name to NSS coordinators.

NSS Coordinator

Dr. Dahale S.V

Mr. Bolwar S.S

Principal (Prof. Kotgire S.L)