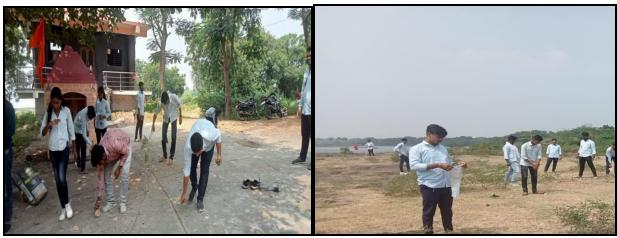

# College Community Service Event "Godavari River Bank Cleanup Day"

Participating in community service is a vital aspect of the educational journey. Every year, MGM's College of Computer Science and IT, Nanded organizes an event known as "River-Bank Cleanup." As part of this, our college is hosting College Community Service Event named "Godavari River Bank Cleanup Day" on September 19, 2022. Students who are keen to get involved can register their names to the following staff coordinators.