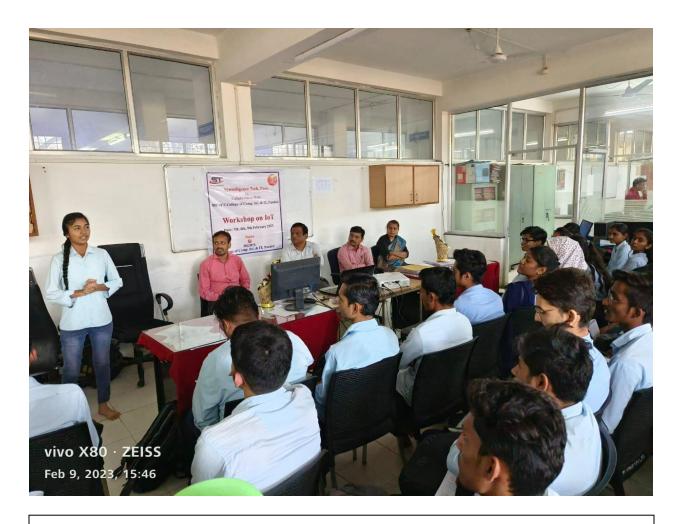

#### Special Annual NSS Camp at SRTMU Nanded Report 2023

NSS unit of MGM College of CS & IT, Nanded, organized a Special Annual NSS Camp at SRTMU Nanded. It was one week camp organized from 05 Feb 2023 to 11 Feb 2023 with a moto "Youth's aim Urban and Rural Development".

#### 2] Day2: 06 Feb 2023:

Morning Session: Morning Session on Day2 of the camp ,the Inaugural Ceremony was organized in University Campus at school of Social Sciences in the morning session at 10:00 AM. The Inaugurator for the Inaugural Ceremony was Dr. Raosaheb Shendarkar member of Shree Sharda Bhavan Education Society ,The Chair Person for the ceremony was Dr. Pravin Patil vice president of Nanded Education Society Nanded and the Chief guest was Dr. Mallikarjun Karjagi Director of NSS Unit SRTMU Nanded. Principal of People's College Dr.R.M Jadhav, Principal of Indira Gandhi College Cidco Dr. R.P. Mali and Pricipal of Mgm's College of CS&IT Nanded Dr. Shirish L. Kotgire had a special presence.

Afternoon Session: Afternoon Session was expert talk session for students . In this session Dr. Balaji Kompalwar and Dr L.P.Shinde are keynote speakers. Their topic for key note address is "youth's role in rural development" and "Abolition of Superstition" respectively. After that cultural Event was conducted for students.

Dr. Dahale S.V. NSS Coordinator expressing their views on "Youth's aim Urban and Rural Development' Special Annual NSS Camp at SRTMU Nanded, organized from 05 Feb 2023 to 11 Feb 2023

NSS coordinator and students at special NSS camp Dtd-05 Feb 2023 to 11 Feb 2023