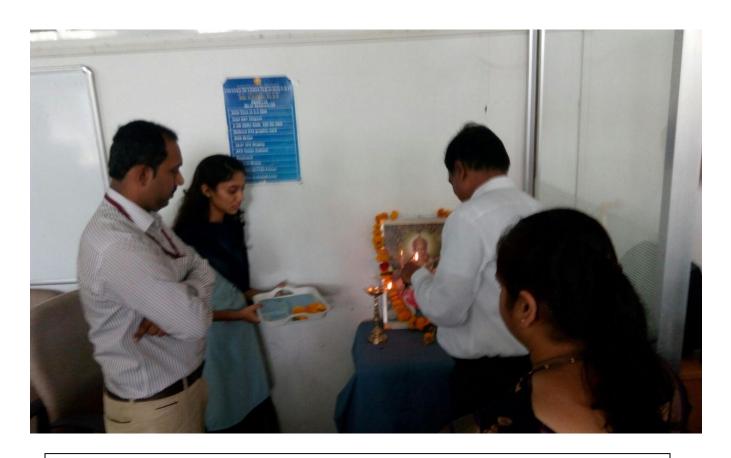

### **Photographs**

Respected Guest Collector of Nanded Dist. Mr. Abhijit Raut, guiding on Voter ID Registration Camp to students on 5 December 2022

Principal, Staff & Students were present on Voter ID Registration Camp Dt.5/12/2022