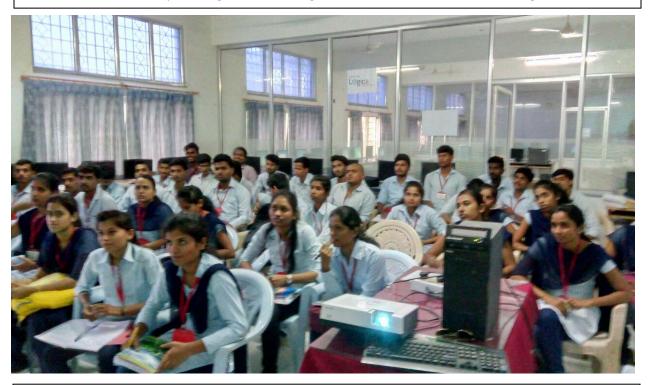

#### Special Annual NSS Camp at SRTMU Nanded Report 2023

NSS unit of MGM College of CS & IT, Nanded, organized a Special Annual NSS Camp at SRTMU Nanded. It was one week camp organized from 05 Feb 2023 to 11 Feb 2023 with a moto "Youth's aim Urban and Rural Development".

Dr. Dahale S.V. NSS Coordinator expressing their views on "Youth's aim Urban and Rural Development' Special Annual NSS Camp at SRTMU Nanded, organized from 05 Feb 2023 to 11 Feb 2023

NSS coordinator and students at special NSS camp Dtd-05 Feb 2023 to 11 Feb 2023