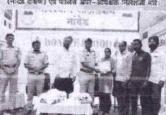

### **Photographs**

Respected Guest Collector of Nanded Dist. Mr. Abhijit Raut, guiding on Voter ID Registration Camp to students on 5 December 2022

Principal, Staff & Students were present on Voter ID Registration Camp Dt.5/12/2022