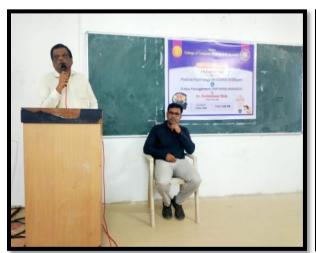

#### Positive Psychology and Stress Management Report-2022

One day Positive Psychology and Stress Management session was organized on 19 November 2022 by Department of Computer Science & IT, Nanded for B.Sc.(CS),BCA, B.Sc.(BT)B.Sc.(BI),M.Sc.(SE),M.Sc.(BT),M.Sc.(BI)

The resource person for the Positive Psychology Stress Management Session was Dr.Rameshwar Bole. Prof. Kotgire S.L (Principal) welcomed and gave a brief introduction of the resource person.

A one day workshop was conducted on 19th November 2022 'Positive Psychology and Stress management'. This workshop was organized specially for the students of CS and IT. The details of workshop are as given below. Physical comforts are increasing day by day but at the cost of increase in mental stress.

#### **Photographs**

Expert Dr.Rameshwar Bole guiding to students on Positive Psychology and Stress Management dated 19th November 2022

Prof. Kotgire S.L (Principal) addressing to students dated 19th November 2022