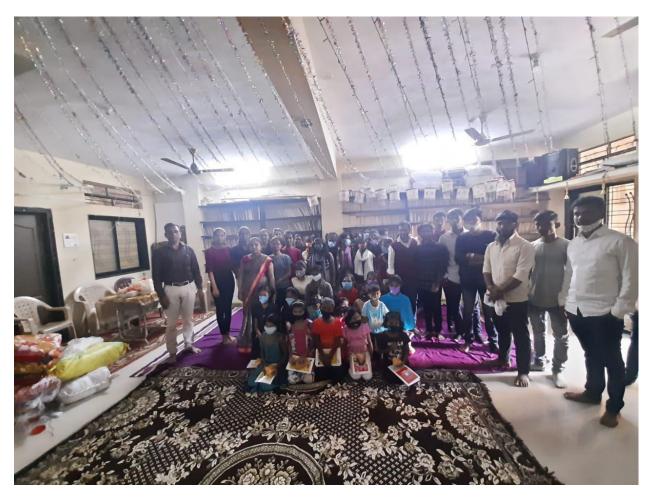

## **Notice**

All the students of College of Computer Science & IT, are hereby is informed that our college has organizing one day visit to "Orphanage House" Those who are interested, register their name to respective coordinators.

Date: 7/3/2023

Venue: (Suman Balgruh Nanded)

Coordinator Satish Sarkate Principal (Prof. Kotgire S.L.)

Staff & Student visit to Orphanage House Nanded (Social Outreach Activity) Dtd. 07/03/2023