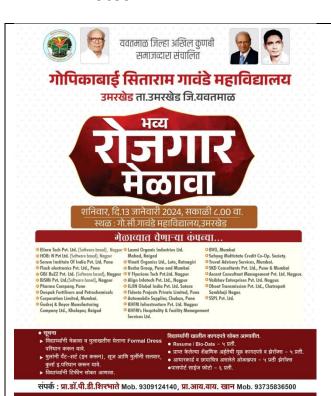

# **Notice**

All the students of College of Computer Science & IT, are hereby informed that our college NSS unit organizing "Road Safety week", From 11 January2023 To 17 January2023 at the college and at different traffic locations in the city.

Those who are interested, register their name to NSS coordinators.

NSS Coordinator

Dr. Dahale S.V

Mr. Bolwar S.S

Principal (Prof. Kotgire S.L)

#### Road Safety Week Report 2022-2023

NSS unit of MGM College of CS & IT, Nanded, organized a Road Safety week, from 11 January2023 To 17 January2023 at the college and at different traffic locations in the city.

To make the people aware about traffic rules and road safety students of our institution performs STREET PLAY at various busy locations in the Nanded city which are Vazirabad Chowk, ITI Chowk, Degloor Naka on 11 January 2023.

To make the students of our college aware about traffic rules and road safety, STREET PLAY is oraginzed at college campus on 12 January 2023.