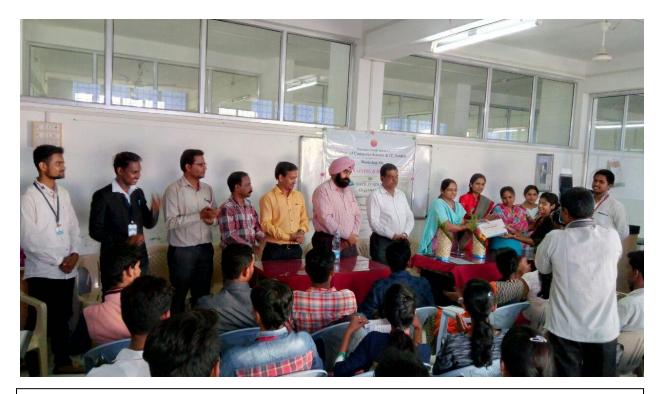

#### **Voter ID Registration Camp Report 2022**

With reference to special activity from the NSS unit of MGM college of CS & IT, Nanded, organized the Voter ID Registration Camp on 5 December 2022 in the college campus.

The College Principal, Dr.Korgire S.L. honored the chief guests, Collector of Nanded Dist. Mr.Abhijit Raut, H.O.D. of CS & IT department Dr. Mrs. Nandedkar K.A. honored Deputy Election Officer of Nanded Dist. Smt. Deepali Motiyele, Tahsildar of Nanded Dist.Smt. Snehalata Swami, Niab Tahsildar of Nanded Dist.Smt.Urmila kulkarni, H.O.D. of BT & BI department Dr.Cherekar M.N. honored Sub divisional officer of Nanded Dist. Mr.Vikas Mane.

Honorable Mr.Abhijit Raut explained the importance of voting in the election process. He insisted all the eligible students submit their new voter application form to the NSS Volunteers.

Principal Dr.Kotgire S.L. insisted the students should come forward to vote in all the elections to participate in the democratic process.

### **Photographs**

Respected Guest Collector of Nanded Dist. Mr. Abhijit Raut, guiding on Voter ID Registration Camp to students on 5 December 2022

Principal, Staff & Students were present on Voter ID Registration Camp Dt.5/12/2022