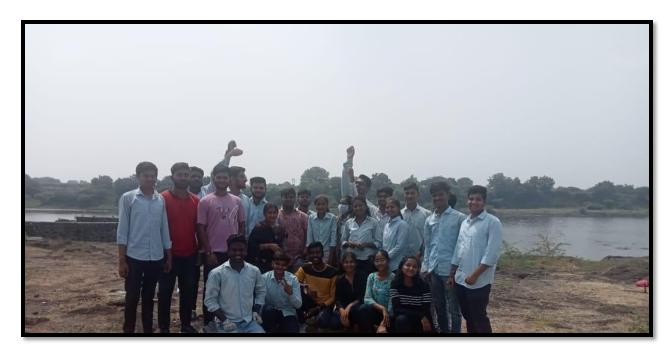

# College Community Service Event "Godavari River Bank Cleanup Day"

Participating in community service is a vital aspect of the educational journey. Every year, MGM's College of Computer Science and IT, Nanded organizes an event known as "River-Bank Cleanup." As part of this, our college is hosting College Community Service Event named "Godavari River Bank Cleanup Day" on September 19, 2022. Students who are keen to get involved can register their names to the following staff coordinators.