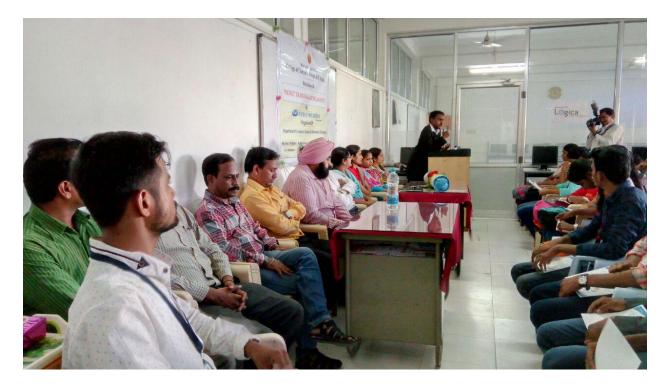

# **Notice**

All The students and staff of College of Computer Science & IT, are hereby informed that there will be an expert talk organized on 19/11/22 by NSS unit on "Positive Psychology and Stress Management" by Dr. Rameshwar Bole.

All the students are expected to remain present for the talk in Hall No.13 at 3.00 PM.

**NSS** Coordinator

Dr. Dahale S.V. Fahala

Mr. Bolwar S. S. A

Principal

FYBCA - A - 12 FYBCS-B - PSeuling.

Sy. BCS B - Soul

#### Positive Psychology and Stress Management Report-2022

One day Positive Psychology and Stress Management session was organized on 19 November 2022 by Department of Computer Science & IT, Nanded for B.Sc.(CS),BCA, B.Sc.(BT)B.Sc.(BI),M.Sc.(SE),M.Sc.(BT),M.Sc.(BI)

The resource person for the Positive Psychology Stress Management Session was Dr.Rameshwar Bole. Prof. Kotgire S.L (Principal) welcomed and gave a brief introduction of the resource person.

A one day workshop was conducted on 19th November 2022 'Positive Psychology and Stress management'. This workshop was organized specially for the students of CS and IT. The details of workshop are as given below. Physical comforts are increasing day by day but at the cost of increase in mental stress.

#### **Photographs**

Expert Dr.Rameshwar Bole guiding to students on Positive Psychology and Stress Management dated 19th November 2022

Prof. Kotgire S.L (Principal) addressing to students dated 19th November 2022