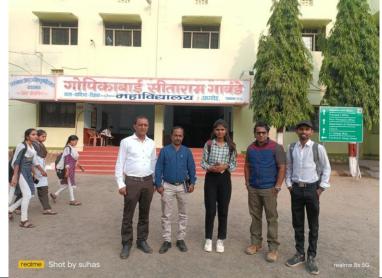

#### **Voter ID Registration Camp Report 2022**

With reference to special activity from the NSS unit of MGM college of CS & IT, Nanded, organized the Voter ID Registration Camp on 5 December 2022 in the college campus.

The College Principal, Dr.Korgire S.L. honored the chief guests, Collector of Nanded Dist. Mr.Abhijit Raut, H.O.D. of CS & IT department Dr. Mrs. Nandedkar K.A. honored Deputy Election Officer of Nanded Dist. Smt. Deepali Motiyele, Tahsildar of Nanded Dist.Smt. Snehalata Swami, Niab Tahsildar of Nanded Dist.Smt.Urmila kulkarni, H.O.D. of BT & BI department Dr.Cherekar M.N. honored Sub divisional officer of Nanded Dist. Mr.Vikas Mane.

### **Photographs**

Respected Guest Collector of Nanded Dist. Mr. Abhijit Raut, guiding on Voter ID Registration Camp to students on 5 December 2022

Principal, Staff & Students were present on Voter ID Registration Camp Dt.5/12/2022