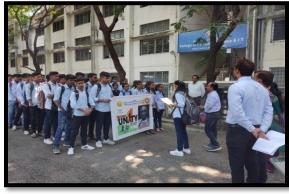

#### **Unity Run Report-2022**

NSS unit of MGM College of CS and IT -Nanded ,organized "Unity Run" on 31 October 2022 to commemorate the birth anniversary of the first Home Minister and the 'Iron Man' of India,Sardar Vallabhbhai Patel. Hundreds of students and several teaching and non-teaching staff of the College enthusiastically participated in it.

The event started at 11 AM in the College with an address by Principal, Dr. Shirish Kotgire. In short speech, Dr. Kotgire S.L. remembered Sardar Patel's legacy and commended his tenuous efforts in integrating over 565 princely states into the Union of India with his astute administrative abilities and iron will. He remarked that Sardar Vallabhbhai Patel was one of the founding fathers of India who was solely responsible for the unification of modern India that earns him the title, the 'Bismarck of India'. He reiterated that the young citizens and the staff of the college must ensure that the Unity of Nation remains intact at all cost. Furthermore, he promised that College will organize several programmes every year to mark his legacy. Later Dr. Kotgire also administrated all the participants the oath to protect the integrity of India.

After the pledge, the unity march proceeded in the college campus. Subsequently, the participants were served refreshments. The entire event was organized by the NSS Activity Committee with Dr.Dahale S.V. as its convenor.