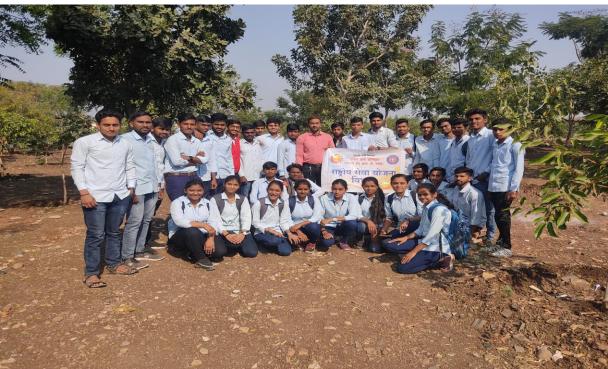

# College Community Service Event "Godavari River Bank Cleanup Day"

Participating in community service is a vital aspect of the educational journey. Every year, MGM's College of Computer Science and IT, Nanded organizes an event known as "River-Bank Cleanup." As part of this, our college is hosting College Community Service Event named "Godavari River Bank Cleanup Day" on September 19, 2022. Students who are keen to get involved can register their names to the following staff coordinators.