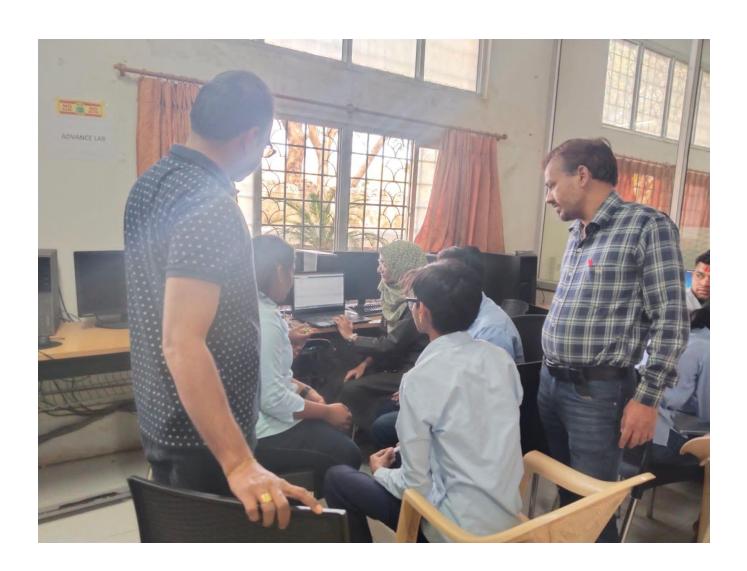

#### **Photographs**

Expert Dr.Rameshwar Bole guiding to students on Positive Psychology and Stress Management dated 19th November 2022

Prof. Kotgire S.L (Principal) addressing to students dated 19th November 2022