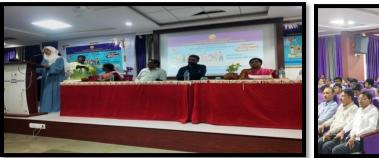

#### Positive Psychology and Stress Management Report-2022

One day Positive Psychology and Stress Management session was organized on 19 November 2022 by Department of Computer Science & IT, Nanded for B.Sc.(CS),BCA, B.Sc.(BT)B.Sc.(BI),M.Sc.(SE),M.Sc.(BT),M.Sc.(BI)

The resource person for the Positive Psychology Stress Management Session was Dr.Rameshwar Bole. Prof. Kotgire S.L (Principal) welcomed and gave a brief introduction of the resource person.

A one day workshop was conducted on 19th November 2022 'Positive Psychology and Stress management'. This workshop was organized specially for the students of CS and IT. The details of workshop are as given below. Physical comforts are increasing day by day but at the cost of increase in mental stress.

#### **Photographs**

Expert Dr.Rameshwar Bole guiding to students on Positive Psychology and Stress Management dated 19th November 2022

Prof. Kotgire S.L (Principal) addressing to students dated 19th November 2022