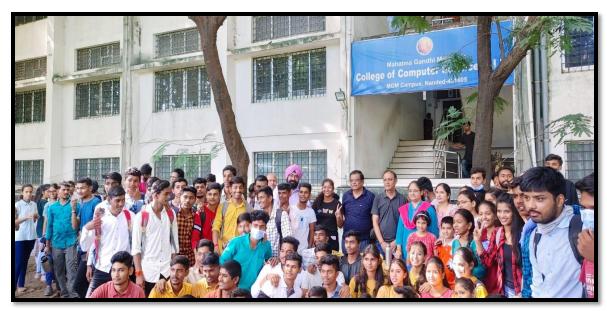

#### Road Safety Week Report 2022-2023

NSS unit of MGM College of CS & IT, Nanded, organized a Road Safety week, from 11 January2023 To 17 January2023 at the college and at different traffic locations in the city.

To make the people aware about traffic rules and road safety students of our institution performs STREET PLAY at various busy locations in the Nanded city which are Vazirabad Chowk, ITI Chowk, Degloor Naka on 11 January 2023.

To make the students of our college aware about traffic rules and road safety, STREET PLAY is oraginzed at college campus on 12 January 2023.

#### **Photographs**

NSS Team and Students at different traffic locations in the city on the occasion of Road Safety week, from 11 January2023 to 17 January2023

NSS team on Road Safety week, from 11 January2023 to 17 January2023