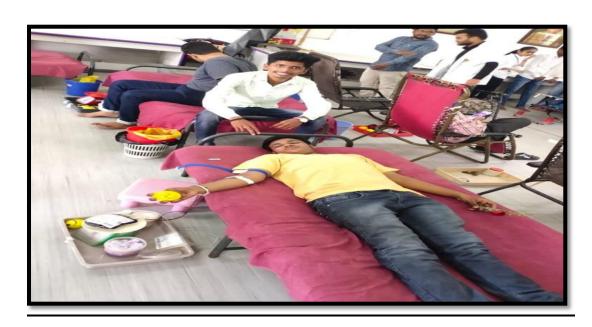

## College of Computer Science & IT, Nanded. Blood Donation Camp Report 2022

With reference to the circular (NSS/2022-23/256) dated 23/11/2022, NSS unit of MGM College of CS & IT, Nanded, organized a blood donation camp, on 2<sup>nd</sup> October 2022 at the college as per the directives of Dr.Shankarrao Chavan Govt. Medical College & Hospital, Vishnupuri-Nanded.

The camp began at 10.00 a.m. with a short inaugural function where team was given a floral welcome.

Indian Red Cross Society Blood Bank members expressed their gratitude to the NSS unit of the college for its continuous endeavor in this regard. Team stressed on the growing need of blood in the state and commended the young volunteers for their noble act.

150 volunteers came forward to donate blood during the camp which included teaching & non-teaching staff, student donors. At the end 78 units of Blood was collected. The blood donors were given lemon juice, Biscuits and tea after donating the blood in order to reenergize themselves.