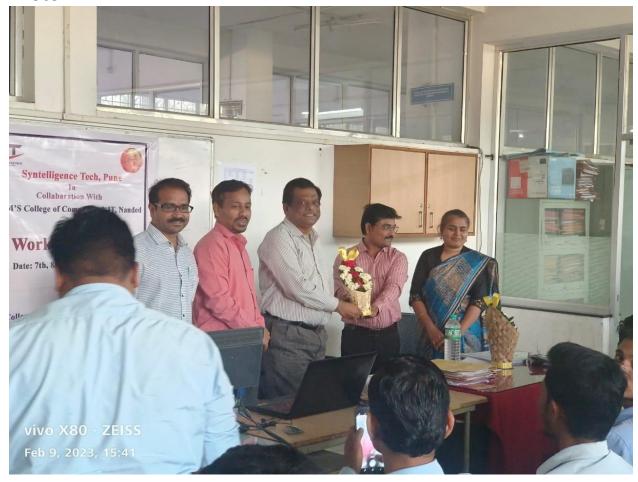

#### Special Annual NSS Camp at SRTMU Nanded Report 2023

NSS unit of MGM College of CS & IT, Nanded, organized a Special Annual NSS Camp at SRTMU Nanded. It was one week camp organized from 05 Feb 2023 to 11 Feb 2023 with a moto "Youth's aim Urban and Rural Development".

#### 2] Day2: 06 Feb 2023:

Morning Session: Morning Session on Day2 of the camp ,the Inaugural Ceremony was organized in University Campus at school of Social Sciences in the morning session at 10:00 AM. The Inaugurator for the Inaugural Ceremony was Dr. Raosaheb Shendarkar member of Shree Sharda Bhavan Education Society ,The Chair Person for the ceremony was Dr. Pravin Patil vice president of Nanded Education Society Nanded and the Chief guest was Dr. Mallikarjun Karjagi Director of NSS Unit SRTMU Nanded. Principal of People's College Dr.R.M Jadhav, Principal of Indira Gandhi College Cidco Dr. R.P. Mali and Pricipal of Mgm's College of CS&IT Nanded Dr. Shirish L. Kotgire had a special presence.

Afternoon Session: Afternoon Session was expert talk session for students . In this session Dr. Balaji Kompalwar and Dr L.P.Shinde are keynote speakers. Their topic for key note address is "youth's role in rural development" and "Abolition of Superstition" respectively. After that cultural Event was conducted for students.

Dr. Dahale S.V. NSS Coordinator expressing their views on "Youth's aim Urban and Rural Development' Special Annual NSS Camp at SRTMU Nanded, organized from 05 Feb 2023 to 11 Feb 2023

NSS coordinator and students at special NSS camp Dtd-05 Feb 2023 to 11 Feb 2023