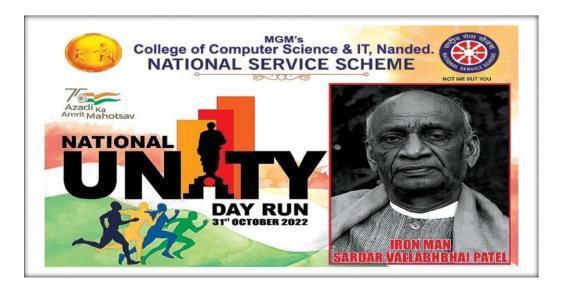

# **Notice**

All the students of College of Computer Science & IT, are hereby informed that our college NSS unit organizing "Unity Run" on 31 October 2022 to commemorate the birth anniversary of the first Home Minister and the 'Iron Man' of India, Sardar Vallabhbhai Patel. Those who are interested, register their name to NSS coordinators.

#### **Unity Run Report-2022**

NSS unit of MGM College of CS and IT -Nanded ,organized "Unity Run" on 31 October 2022 to commemorate the birth anniversary of the first Home Minister and the 'Iron Man' of India,Sardar Vallabhbhai Patel. Hundreds of students and several teaching and non-teaching staff of the College enthusiastically participated in it.

#### **Photographs**

Staff & Students were on Unity Run organized on 31 October 2022

Date: 30/07/2022