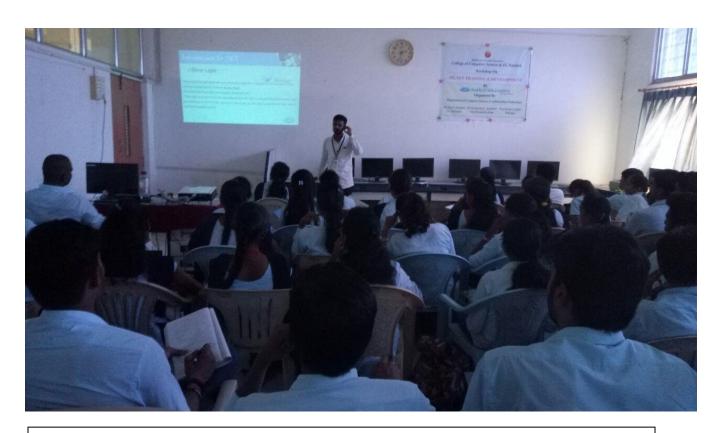

#### Special Annual NSS Camp at SRTMU Nanded Report 2023

NSS unit of MGM College of CS & IT, Nanded, organized a Special Annual NSS Camp at SRTMU Nanded. It was one week camp organized from 05 Feb 2023 to 11 Feb 2023 with a moto "Youth's aim Urban and Rural Development".

#### 2] Day2: 06 Feb 2023:

Morning Session: Morning Session on Day2 of the camp ,the Inaugural Ceremony was organized in University Campus at school of Social Sciences in the morning session at 10:00 AM. The Inaugurator for the Inaugural Ceremony was Dr. Raosaheb Shendarkar member of Shree Sharda Bhavan Education Society ,The Chair Person for the ceremony was Dr. Pravin Patil vice president of Nanded Education Society Nanded and the Chief guest was Dr. Mallikarjun Karjagi Director of NSS Unit SRTMU Nanded. Principal of People's College Dr.R.M Jadhav, Principal of Indira Gandhi College Cidco Dr. R.P. Mali and Pricipal of Mgm's College of CS&IT Nanded Dr. Shirish L. Kotgire had a special presence.

Afternoon Session: Afternoon Session was expert talk session for students . In this session Dr. Balaji Kompalwar and Dr L.P.Shinde are keynote speakers. Their topic for key note address is "youth's role in rural development" and "Abolition of Superstition" respectively. After that cultural Event was conducted for students.