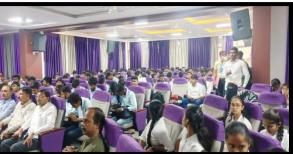

#### Positive Psychology and Stress Management Report-2022

One day Positive Psychology and Stress Management session was organized on 19 November 2022 by Department of Computer Science & IT, Nanded for B.Sc.(CS),BCA, B.Sc.(BT)B.Sc.(BI),M.Sc.(SE),M.Sc.(BT),M.Sc.(BI)

The resource person for the Positive Psychology Stress Management Session was Dr.Rameshwar Bole. Prof. Kotgire S.L (Principal) welcomed and gave a brief introduction of the resource person.

A one day workshop was conducted on 19th November 2022 'Positive Psychology and Stress management'. This workshop was organized specially for the students of CS and IT. The details of workshop are as given below. Physical comforts are increasing day by day but at the cost of increase in mental stress.

#### **Photographs**

Expert Dr.Rameshwar Bole guiding to students on Positive Psychology and Stress Management dated 19th November 2022

Prof. Kotgire S.L (Principal) addressing to students dated 19th November 2022