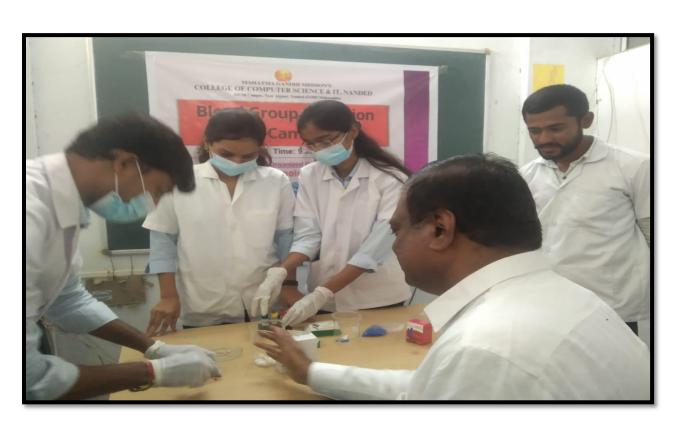

## NOTICE

All staff members and students are here by informed that BLOOD GROUP DETECTION CAMP is organized by Department of Biotechnology and Bioinformatics, on the occasion of Mahatma Gandhi Jayanti, 02<sup>nd</sup> October 2022.

Time: 9.00am to 12.00pm

Venue: Department of Biotechnology and Bioinformatics.

Mr. Shinde S. P.

Program Coordinator

HOD

Principal sir, staff & student at Blood Group Detection Camp Dtd-2<sup>nd</sup> Oct2022