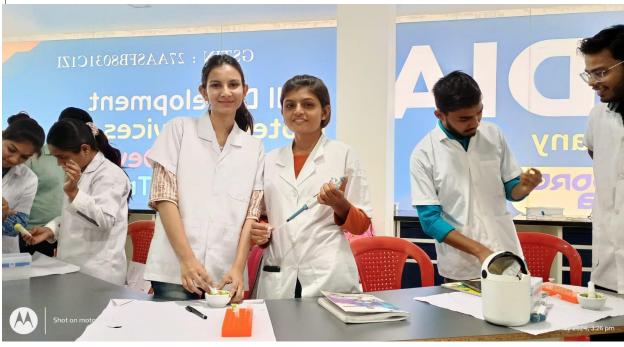

## NOTICE

All staff members and students are here by informed that BLOOD GROUP DETECTION CAMP is organized by Department of Biotechnology and Bioinformatics, on the occasion of Mahatma Gandhi Jayanti, 02<sup>nd</sup> October 2022.

Time: 9.00am to 12.00pm

Venue: Department of Biotechnology and Bioinformatics.

Mr. Shinde S. P.

Program Coordinator

HOD

Principal sir, staff & student at Blood Group Detection Camp Dtd-2<sup>nd</sup> Oct2022