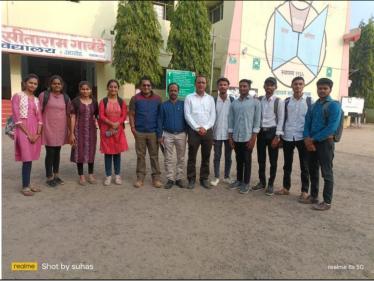

#### **Voter ID Registration Camp Report 2022**

With reference to special activity from the NSS unit of MGM college of CS & IT, Nanded, organized the Voter ID Registration Camp on 5 December 2022 in the college campus.

The College Principal, Dr.Korgire S.L. honored the chief guests, Collector of Nanded Dist. Mr.Abhijit Raut, H.O.D. of CS & IT department Dr. Mrs. Nandedkar K.A. honored Deputy Election Officer of Nanded Dist. Smt. Deepali Motiyele, Tahsildar of Nanded Dist.Smt. Snehalata Swami, Niab Tahsildar of Nanded Dist.Smt.Urmila kulkarni, H.O.D. of BT & BI department Dr.Cherekar M.N. honored Sub divisional officer of Nanded Dist. Mr.Vikas Mane.

### **Photographs**

Respected Guest Collector of Nanded Dist. Mr. Abhijit Raut, guiding on Voter ID Registration Camp to students on 5 December 2022

Principal, Staff & Students were present on Voter ID Registration Camp Dt.5/12/2022