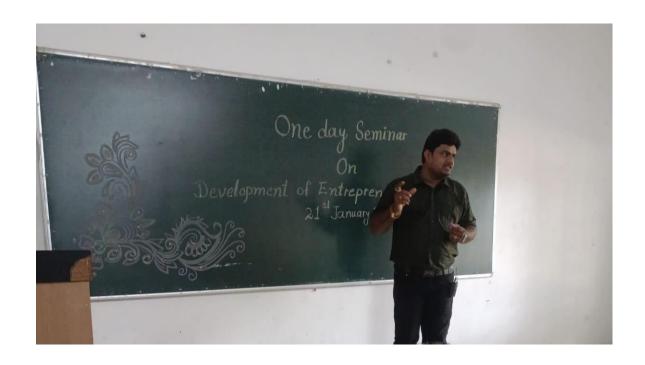

#### Positive Psychology and Stress Management Report-2022

One day Positive Psychology and Stress Management session was organized on 19 November 2022 by Department of Computer Science & IT, Nanded for B.Sc.(CS),BCA, B.Sc.(BT)B.Sc.(BI),M.Sc.(SE),M.Sc.(BT),M.Sc.(BI)

The resource person for the Positive Psychology Stress Management Session was Dr.Rameshwar Bole. Prof. Kotgire S.L (Principal) welcomed and gave a brief introduction of the resource person.

A one day workshop was conducted on 19th November 2022 'Positive Psychology and Stress management'. This workshop was organized specially for the students of CS and IT. The details of workshop are as given below. Physical comforts are increasing day by day but at the cost of increase in mental stress.

#### **Photographs**

Expert Dr.Rameshwar Bole guiding to students on Positive Psychology and Stress Management dated 19th November 2022

Prof. Kotgire S.L (Principal) addressing to students dated 19th November 2022