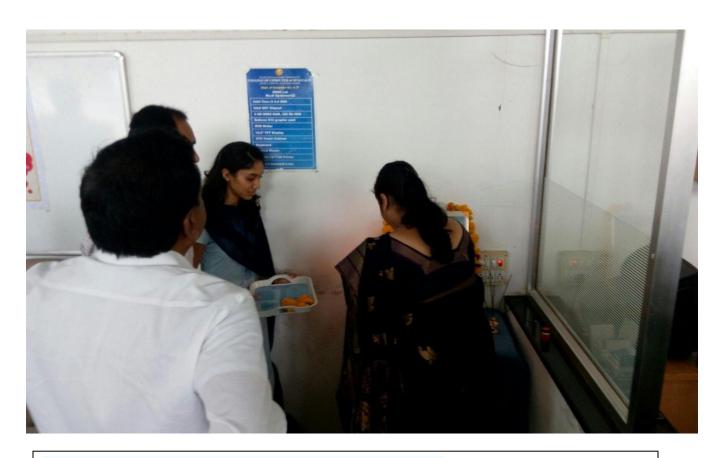

### **Photographs**

Respected Guest Collector of Nanded Dist. Mr. Abhijit Raut, guiding on Voter ID Registration Camp to students on 5 December 2022

Principal, Staff & Students were present on Voter ID Registration Camp Dt.5/12/2022