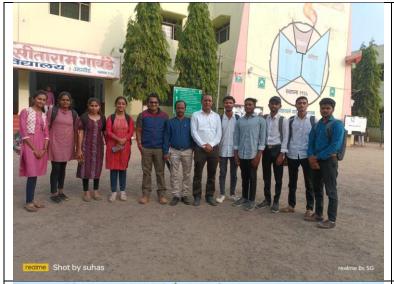

#### **Voter ID Registration Camp Report 2022**

With reference to special activity from the NSS unit of MGM college of CS & IT, Nanded, organized the Voter ID Registration Camp on 5 December 2022 in the college campus.

The College Principal, Dr.Korgire S.L. honored the chief guests, Collector of Nanded Dist. Mr.Abhijit Raut, H.O.D. of CS & IT department Dr. Mrs. Nandedkar K.A. honored Deputy Election Officer of Nanded Dist. Smt. Deepali Motiyele, Tahsildar of Nanded Dist.Smt. Snehalata Swami, Niab Tahsildar of Nanded Dist.Smt.Urmila kulkarni, H.O.D. of BT & BI department Dr.Cherekar M.N. honored Sub divisional officer of Nanded Dist. Mr.Vikas Mane.

### **Photographs**

Respected Guest Collector of Nanded Dist. Mr. Abhijit Raut, guiding on Voter ID Registration Camp to students on 5 December 2022

Principal, Staff & Students were present on Voter ID Registration Camp Dt.5/12/2022