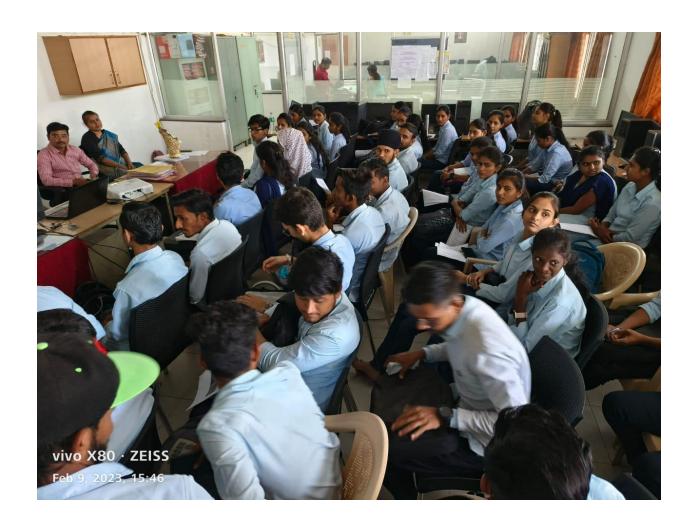

#### Special Annual NSS Camp at SRTMU Nanded Report 2023

NSS unit of MGM College of CS & IT, Nanded, organized a Special Annual NSS Camp at SRTMU Nanded. It was one week camp organized from 05 Feb 2023 to 11 Feb 2023 with a moto "Youth's aim Urban and Rural Development".

#### 2] Day2: 06 Feb 2023:

Morning Session: Morning Session on Day2 of the camp ,the Inaugural Ceremony was organized in University Campus at school of Social Sciences in the morning session at 10:00 AM. The Inaugurator for the Inaugural Ceremony was Dr. Raosaheb Shendarkar member of Shree Sharda Bhavan Education Society ,The Chair Person for the ceremony was Dr. Pravin Patil vice president of Nanded Education Society Nanded and the Chief guest was Dr. Mallikarjun Karjagi Director of NSS Unit SRTMU Nanded. Principal of People's College Dr.R.M Jadhav, Principal of Indira Gandhi College Cidco Dr. R.P. Mali and Pricipal of Mgm's College of CS&IT Nanded Dr. Shirish L. Kotgire had a special presence.

Afternoon Session: Afternoon Session was expert talk session for students . In this session Dr. Balaji Kompalwar and Dr L.P.Shinde are keynote speakers. Their topic for key note address is "youth's role in rural development" and "Abolition of Superstition" respectively. After that cultural Event was conducted for students.

Dr. Dahale S.V. NSS Coordinator expressing their views on "Youth's aim Urban and Rural Development' Special Annual NSS Camp at SRTMU Nanded, organized from 05 Feb 2023 to 11 Feb 2023

NSS coordinator and students at special NSS camp Dtd-05 Feb 2023 to 11 Feb 2023