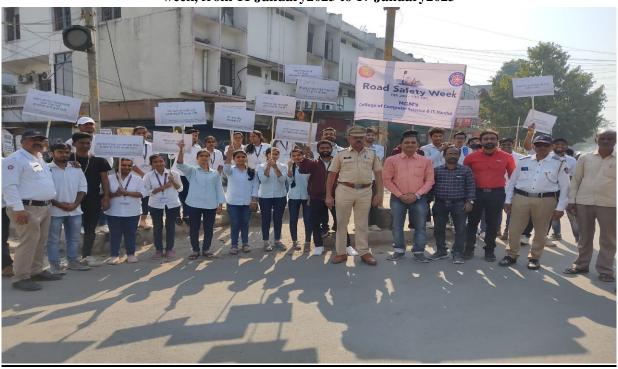

#### Road Safety Week Report 2022-2023

NSS unit of MGM College of CS & IT, Nanded, organized a Road Safety week, from 11 January2023 To 17 January2023 at the college and at different traffic locations in the city.

To make the people aware about traffic rules and road safety students of our institution performs STREET PLAY at various busy locations in the Nanded city which are Vazirabad Chowk, ITI Chowk, Degloor Naka on 11 January 2023.

#### **Photographs**

NSS Team and Students at different traffic locations in the city on the occasion of Road Safety week, from 11 January2023 to 17 January2023

NSS team on Road Safety week, from 11 January2023 to 17 January2023