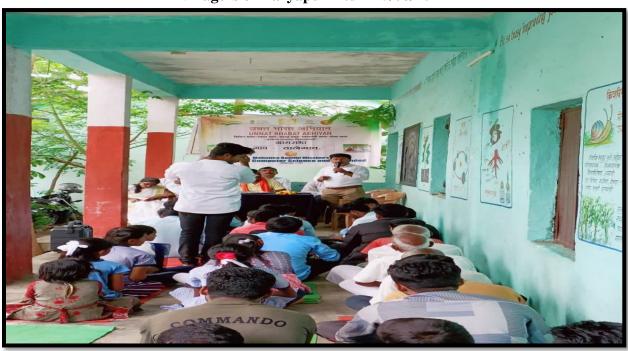

### A: PROGRAM ORGANIZED IN GRAM SABHA

| SN. | Name of Activity                          | Date       |
|-----|-------------------------------------------|------------|
| 1   | Interaction with Local body and villagers | 15/08/2022 |

### B: PLAN OF ACTION FOR VILLAGE DEVELOPMENT (GRAM SABHA)

| SN. | Name of village | Major issues identified in village                                            | Action plan                                                                               |
|-----|-----------------|-------------------------------------------------------------------------------|-------------------------------------------------------------------------------------------|
| 1   | Daryapur        | Sanitation, Basic computer education and Sports awareness in school students. | Students from our institute will teach basic computer skills and aware them about sports. |
| 2   | Wanegaon        | Sanitation, Basic computer education and Sports awareness in school students. | Students from our institute will teach basic computer skills and aware them about sports. |

Unnat Bharat Abhiyan coordinator Mr. Belnor R. S. Interacting with Local body and villagers of Daryapur Dtd - 15/08/2022

Unnat Bharat Abhiyan coordinator Mr. Belnor R. S. Interacting with Local body and villagers of Wanegaon Dtd -15/08/2022