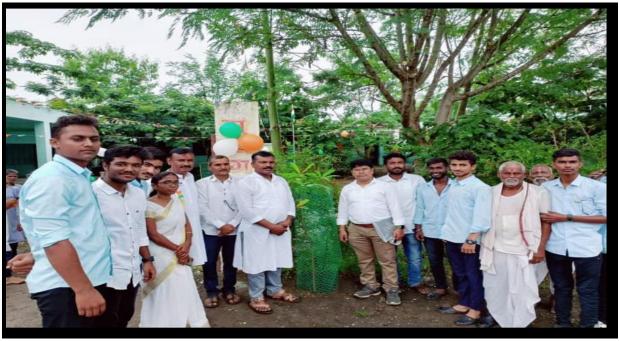

**Unnat Bharat Abhiyan activity -Tree plantation Dt.15/08/2022** 

**Unnat Bharat Abhiyan activity -Tree plantation Dt.15/08/2022** 

Unnat Bharat Abhiyan activity -Tree plantation by R. S. Belnor (Unnat Bharat Abhiyan Coordinator) Dt.15/08/2022