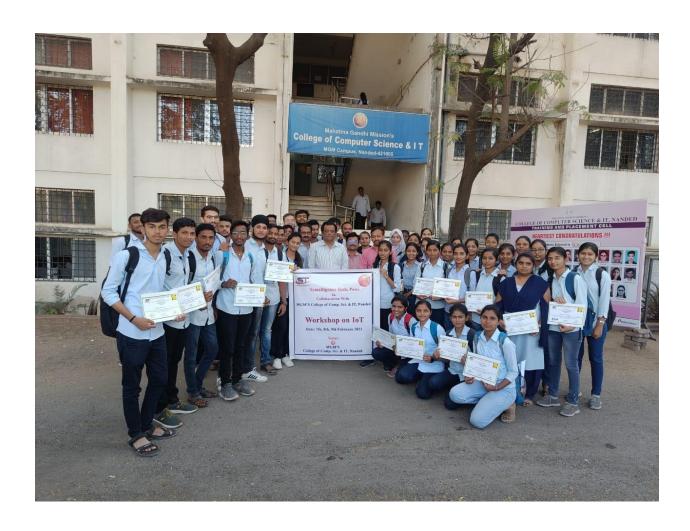

#### Special Annual NSS Camp at SRTMU Nanded Report 2023

NSS unit of MGM College of CS & IT, Nanded, organized a Special Annual NSS Camp at SRTMU Nanded. It was one week camp organized from 05 Feb 2023 to 11 Feb 2023 with a moto "Youth's aim Urban and Rural Development".

Dr. Dahale S.V. NSS Coordinator expressing their views on "Youth's aim Urban and Rural Development' Special Annual NSS Camp at SRTMU Nanded, organized from 05 Feb 2023 to 11 Feb 2023

NSS coordinator and students at special NSS camp Dtd-05 Feb 2023 to 11 Feb 2023