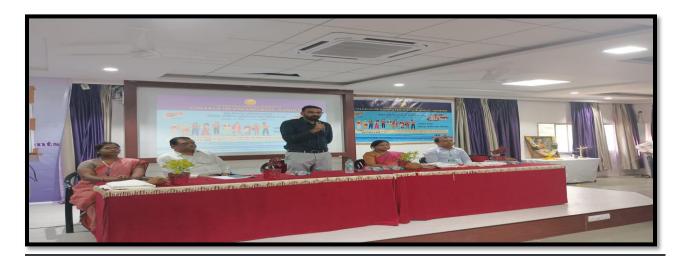

#### 2] Day2: 06 Feb 2023:

Morning Session: Morning Session on Day2 of the camp ,the Inaugural Ceremony was organized in University Campus at school of Social Sciences in the morning session at 10:00 AM. The Inaugurator for the Inaugural Ceremony was Dr. Raosaheb Shendarkar member of Shree Sharda Bhavan Education Society ,The Chair Person for the ceremony was Dr. Pravin Patil vice president of Nanded Education Society Nanded and the Chief guest was Dr. Mallikarjun Karjagi Director of NSS Unit SRTMU Nanded. Principal of People's College Dr.R.M Jadhav, Principal of Indira Gandhi College Cidco Dr. R.P. Mali and Pricipal of Mgm's College of CS&IT Nanded Dr. Shirish L. Kotgire had a special presence.

Afternoon Session: Afternoon Session was expert talk session for students . In this session Dr. Balaji Kompalwar and Dr L.P.Shinde are keynote speakers. Their topic for key note address is "youth's role in rural development" and "Abolition of Superstition" respectively. After that cultural Event was conducted for students.