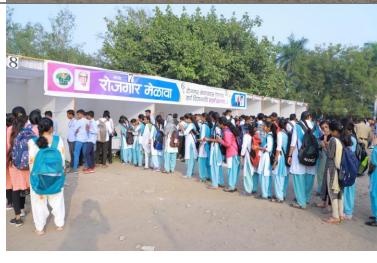

# **Notice**

All the students of College of Computer Science & IT, are hereby informed that our college NSS unit organizing "Road Safety week", From 11 January2023 To 17 January2023 at the college and at different traffic locations in the city.

#### Road Safety Week Report 2022-2023

NSS unit of MGM College of CS & IT, Nanded, organized a Road Safety week, from 11 January2023 To 17 January2023 at the college and at different traffic locations in the city.

To make the people aware about traffic rules and road safety students of our institution performs STREET PLAY at various busy locations in the Nanded city which are Vazirabad Chowk, ITI Chowk, Degloor Naka on 11 January 2023.

To make the students of our college aware about traffic rules and road safety, STREET PLAY is oraginzed at college campus on 12 January 2023.

Hello Nanded Page No. 1 Jan 14, 2023 Powered by: erelego.com

Road Safety week, from 11 January 2023 to 17 January 2023