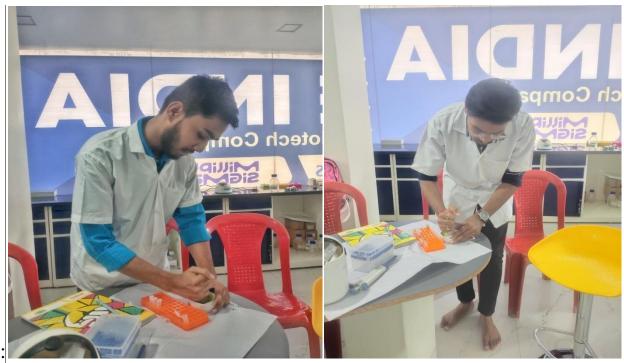

## NOTICE

All staff members and students are here by informed that BLOOD GROUP DETECTION CAMP is organized by Department of Biotechnology and Bioinformatics, on the occasion of Mahatma Gandhi Jayanti, 02<sup>nd</sup> October 2022.

Time: 9.00am to 12.00pm

Venue: Department of Biotechnology and Bioinformatics.

Mr. Shinde S. P.

Program Coordinator

HOD

Principal sir, staff & student at Blood Group Detection Camp Dtd-2<sup>nd</sup> Oct2022