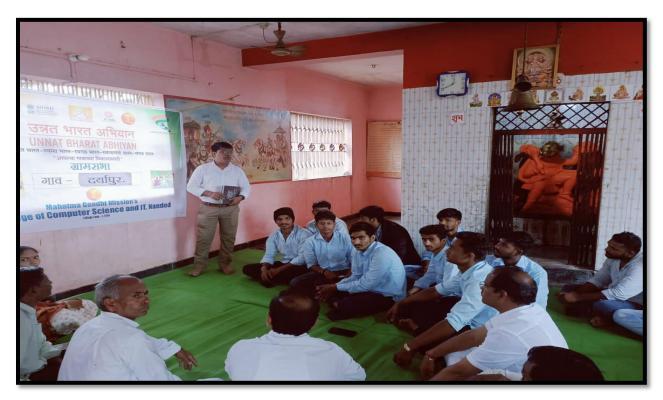

### A: PROGRAM ORGANIZED IN GRAM SABHA

| SN. | Name of Activity                          | Date       |
|-----|-------------------------------------------|------------|
| 1   | Interaction with Local body and villagers | 15/08/2022 |

### B: PLAN OF ACTION FOR VILLAGE DEVELOPMENT (GRAM SABHA)

| SN. | Name of village | Major issues identified in village                                            | Action plan                                                                               |
|-----|-----------------|-------------------------------------------------------------------------------|-------------------------------------------------------------------------------------------|
| 1   | Daryapur        | Sanitation, Basic computer education and Sports awareness in school students. | Students from our institute will teach basic computer skills and aware them about sports. |
| 2   | Wanegaon        | Sanitation, Basic computer education and Sports awareness in school students. | Students from our institute will teach basic computer skills and aware them about sports. |

Unnat Bharat Abhiyan coordinator Mr. Belnor R. S. Interacting with Local body and villagers of Daryapur Dtd - 15/08/2022

Unnat Bharat Abhiyan coordinator Mr. Belnor R. S. Interacting with Local body and villagers of Wanegaon Dtd -15/08/2022