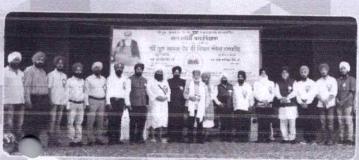

#### Road Safety Week Report 2022-2023

NSS unit of MGM College of CS & IT, Nanded, organized a Road Safety week, from 11 January2023 To 17 January2023 at the college and at different traffic locations in the city.

To make the people aware about traffic rules and road safety students of our institution performs STREET PLAY at various busy locations in the Nanded city which are Vazirabad Chowk, ITI Chowk, Degloor Naka on 11 January 2023.

To make the students of our college aware about traffic rules and road safety, STREET PLAY is oraginzed at college campus on 12 January 2023.

#### **Photographs**

NSS Team and Students at different traffic locations in the city on the occasion of Road Safety week, from 11 January2023 to 17 January2023

NSS team on Road Safety week, from 11 January2023 to 17 January2023