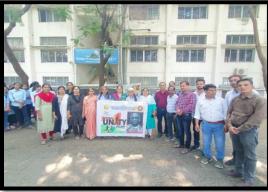

#### **Unity Run Report-2022**

NSS unit of MGM College of CS and IT -Nanded ,organized "Unity Run" on 31 October 2022 to commemorate the birth anniversary of the first Home Minister and the 'Iron Man' of India,Sardar Vallabhbhai Patel. Hundreds of students and several teaching and non-teaching staff of the College enthusiastically participated in it.

The event started at 11 AM in the College with an address by Principal, Dr. Shirish Kotgire. In short speech, Dr. Kotgire S.L. remembered Sardar Patel's legacy and commended his tenuous efforts in integrating over 565 princely states into the Union of India with his astute administrative abilities and iron will. He remarked that Sardar Vallabhbhai Patel was one of the founding fathers of India who was solely responsible for the unification of modern India that earns him the title, the 'Bismarck of India'. He reiterated that the young citizens and the staff of the college must ensure that the Unity of Nation remains intact at all cost. Furthermore, he promised that College will organize several programmes every year to mark his legacy. Later Dr. Kotgire also administrated all the participants the oath to protect the integrity of India.

After the pledge, the unity march proceeded in the college campus. Subsequently, the participants were served refreshments. The entire event was organized by the NSS Activity Committee with Dr.Dahale S.V. as its convenor.