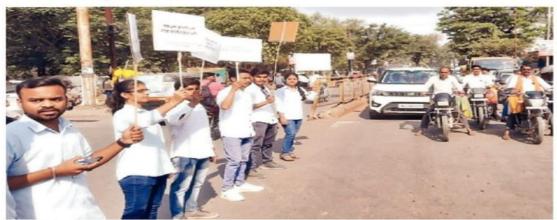

To make the people aware about traffic rules and road safety students of our institution performs STREET PLAY at various busy locations in the Nanded city which are Vazirabad Chowk, ITI Chowk, Degloor Naka on 11 January 2023.

#### नियम पाळा, अपघात टाळा...

वाहतूकीचे नियम पाळण्याबाबत अनेकदा जनजागृती करण्यात येते. परंतू त्यानंतरही अपघाताचे प्रमाण मात्र कमी झाले नाही. शुक्रवारी वाहनधारकांना वाहतुकीचे नियम पाळावे याचे आवाहन करण्यासाठी महाविद्यालयीन विद्यार्थी आणि विद्यार्थ्यींनी रस्त्यावर हातात फलक घेवून उतरले होते.

Hello Nanded Page No. 1 Jan 14, 2023 Powered by: erelego.com

Road Safety week, from 11 January 2023 to 17 January 2023