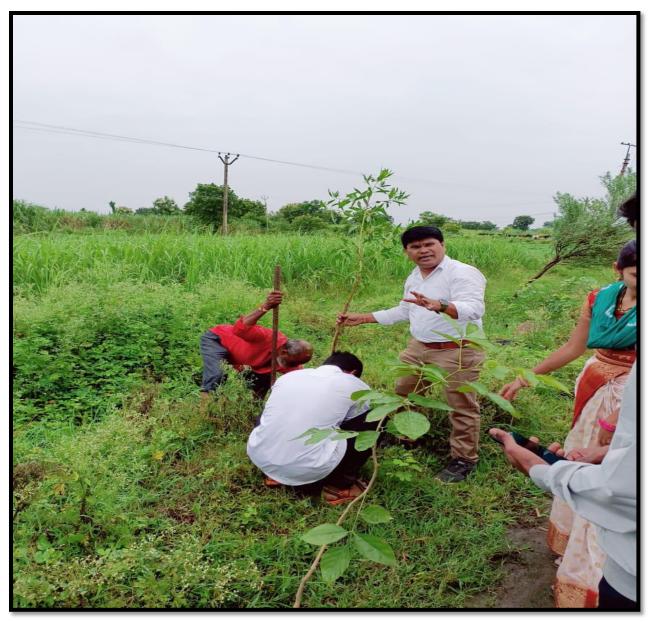

**Unnat Bharat Abhiyan activity -Tree plantation Dt.15/08/2022** 

**Unnat Bharat Abhiyan activity -Tree plantation Dt.15/08/2022** 

Unnat Bharat Abhiyan activity -Tree plantation by R. S. Belnor (Unnat Bharat Abhiyan Coordinator) Dt.15/08/2022