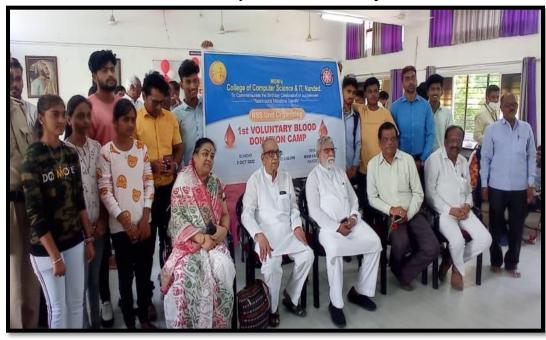

## **Photographs**

Voluntary blood donation camp Dt-2/10/2022

Honarable Chairman sir, Director madam, Princiapal sir, Staff on the Occasion of Voluntary blood donation camp Dtd -2/10/2022

Team of Voluntary blood donation camp Dtd -2/10/2022